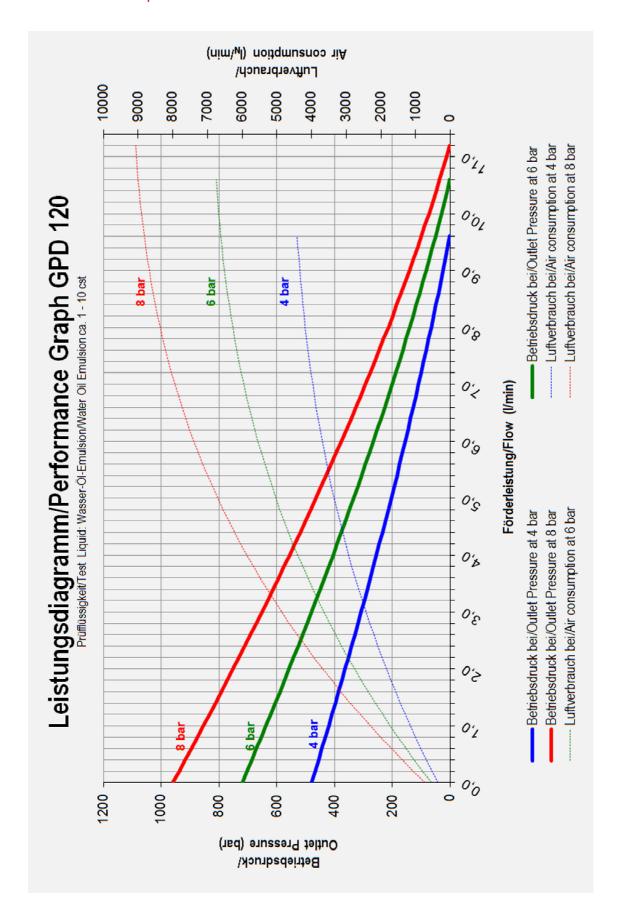

|                                                                                                                                                                                                                                                                            | Inlet:                                              | BSP 3/4"                                                      | 3.03                                                                                   |
|----------------------------------------------------------------------------------------------------------------------------------------------------------------------------------------------------------------------------------------------------------------------------|-----------------------------------------------------|---------------------------------------------------------------|----------------------------------------------------------------------------------------|
|                                                                                                                                                                                                                                                                            | Outlet:                                             | 9M (9/16")                                                    | 1.01.2                                                                                 |
|                                                                                                                                                                                                                                                                            | Air drive:                                          | BSP 3/4"                                                      | DB.0                                                                                   |
|                                                                                                                                                                                                                                                                            | Maximum operating temperature:                      | 60°C                                                          | l of 2                                                                                 |
| A B                                                                                                                                                                                                                                                                        | Net weight:                                         | 58 kg                                                         | Page (                                                                                 |
| GPD120 double acting, single air drive head                                                                                                                                                                                                                                | Pressure and flow performances, please see enclosed | d graph.                                                      | Release Mar-24• MAXIMATOR • Technical Data Sheet GGP120 • Page 1 of 2 • DB.01.01.23.03 |
| Pumps of the GPD Series that are marked with an EX sign and are supplied with a declaration of conformity as defined in 94/9/EC may be used in areas subject to explosion hazards. They are in conformity to Group II Category 2G Explosion group IIC constructive safety. |                                                     |                                                               |                                                                                        |
| Wetted materials of construction:                                                                                                                                                                                                                                          | Seal package:                                       | GPD 120: UHMWPE, FKM                                          | Fechnic                                                                                |
|                                                                                                                                                                                                                                                                            | Pump Body:                                          | 1.4542                                                        | 8                                                                                      |
|                                                                                                                                                                                                                                                                            | Piston:                                             | 1.4542                                                        | XIMAT                                                                                  |
|                                                                                                                                                                                                                                                                            | Fittings:                                           | 1.4542                                                        | 4• MA                                                                                  |
| Approximate Dimensions:                                                                                                                                                                                                                                                    | A:                                                  | 778 mm                                                        | Mar-2                                                                                  |
|                                                                                                                                                                                                                                                                            | B:                                                  | 294 mm                                                        | elease                                                                                 |
|                                                                                                                                                                                                                                                                            | C:                                                  | 343 mm                                                        | Ľ                                                                                      |
| Available Options:                                                                                                                                                                                                                                                         | Inlet and Outlet piping to one common inlet a       | nd one common outlet port                                     |                                                                                        |
| Available Accessories:                                                                                                                                                                                                                                                     |                                                     |                                                               |                                                                                        |
| Air control units with filter pressure regulator, control pressure gauge and shut off valve:                                                                                                                                                                               |                                                     | GPD120 with C2                                                |                                                                                        |
| To protect the pump against excessive outlet pressures or to limit the outlet pressure, a safety valve can be fitted to the air control unit in the air drive line.                                                                                                        |                                                     | GPD120 with C2/SV-air (The required outlet pressure has to be |                                                                                        |