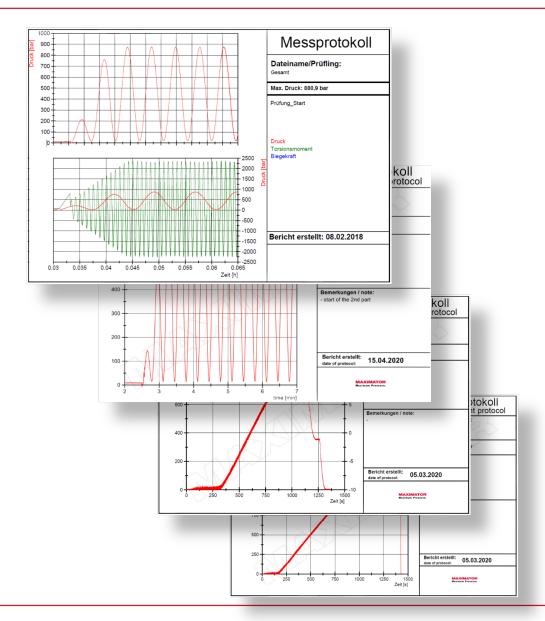

#### Your reproducibility means for us:

- We keep in touch with you: before, during and after the test.
- We provide regular updates on the current status.
- You get maximum transparency with accompanying documents.
- Processes in practice allow us maximum flexibility.
- We enable a wide variety of tests with the same scheme.