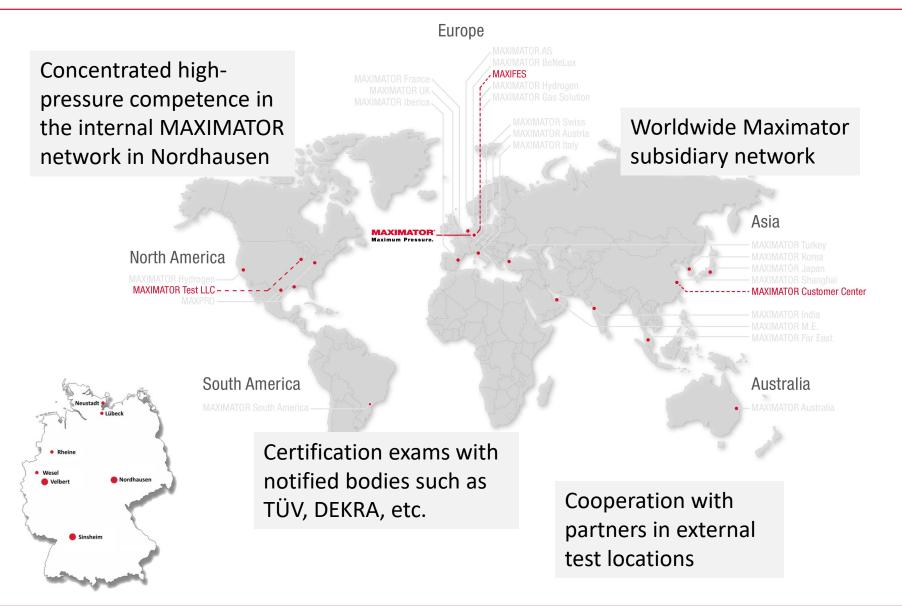

d cycle
  - 0.001 Hz 25 Hz
  - 0.5 lc/min 10 lc/min

#### our Processes, your Reproducibility

#### Your reproducibility means for us:

- We keep in touch with you: before, during and after the test.
- We provide regular updates on the current status.
- You get maximum transparency with accompanying documents.
- Processes in practice allow us maximum flexibility.
- We enable a wide variety of tests with the same scheme.



#### our Location, your Overview

# **MAXIFES**







Your test lab

700 qm of indoor and outdoor space in the Nordhausen plant

More than 100 different possible combinations to carry out a safe pressure test

Spectacular highspeed recordings of the most important moments in a test 120 balanced and always ready-touse measuring equipment

# our Network, your Advantages





#### Nils Meyer

Sales Maxifes

P: +49-3631-9533-5121

M: +49-151-25684437

E: nmeyer@maximator.de



#### **Robin Teichmann**

Head of Test Lab

P: +49-3631-9533-5193

M: +49-176-10636399

E: rteichmann@maximator.de





# Curiosity always comes first in a problem that needs to be solved..

(Galileo Galilei)