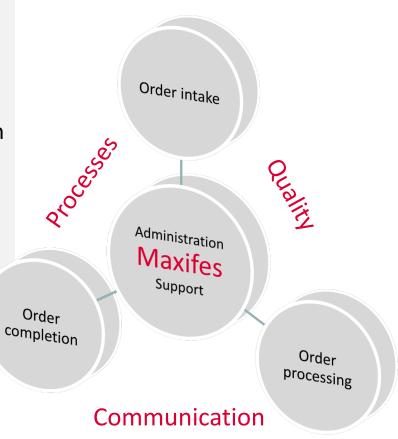

# MAXIFES

Centre for Testing Services

#### Your reproducibility means for us:

- We keep in touch with you: before, during and after the test.
- We provide regular updates on the current status.
- You get maximum transparency with accompanying documents.
- Processes in practice allow us maximum flexibility.
- We enable a wide variety of tests with the same scheme.