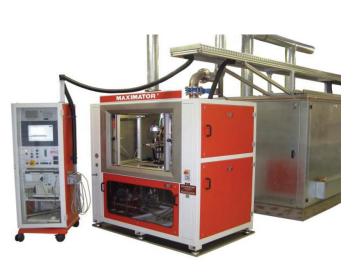

# **MAXIFES**

Your test lab

700 qm of indoor and outdoor space in the Nordhausen plant

More than 100 different possible combinations to carry out a safe pressure test

Spectacular highspeed recordings of the most important moments in a test 120 balanced and always ready-touse measuring equipment