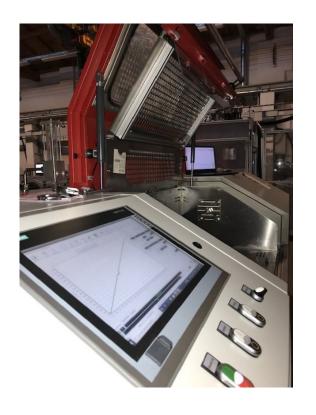

# **MAXIFES**

Your test lab

700 qm of indoor and outdoor space in the Nordhausen plant

More than 100 different possible combinations to carry out a safe pressure test

Spectacular highspeed recordings of the most important moments in a test 120 balanced and always ready-touse measuring equipment