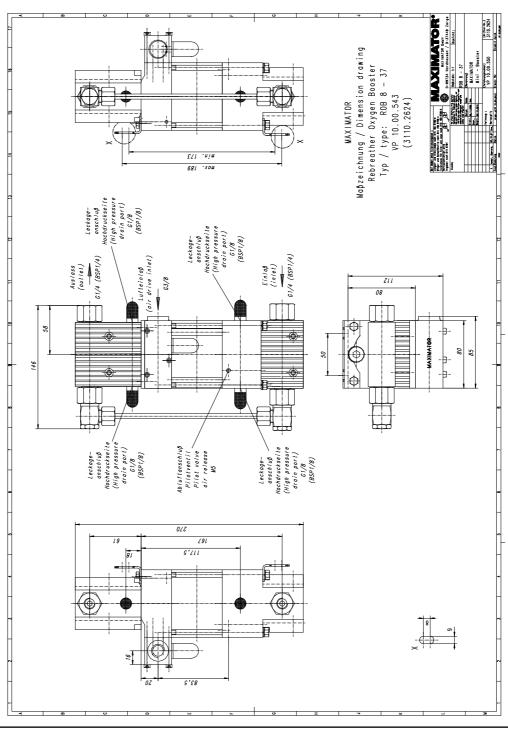

# HIGH PRESSURE TECHNOLOGY • HYDRAULICS • PNEUMATICS • TESTING EQUIPMENT

Technical Data Sheet ROB 8-37 Rebreather Oxygen Booster

**ROB 8-37** 

\* The flow is depending on air drive and inlet pressure

double acting, single air drive head and distance piece

| Wetted materials of construction:                                                                                                                                      |                     |                                                   |  |  |  |
|------------------------------------------------------------------------------------------------------------------------------------------------------------------------|---------------------|---------------------------------------------------|--|--|--|
|                                                                                                                                                                        | Seal package:       | Filled Teflon (PTFE)<br>Fluorcarbon (V)<br>1.4404 |  |  |  |
|                                                                                                                                                                        | High Pressure Body: |                                                   |  |  |  |
|                                                                                                                                                                        | Piston:             | 1.4112                                            |  |  |  |
|                                                                                                                                                                        | Fittings:           | 1.4571                                            |  |  |  |
| Approximate Dimensions:                                                                                                                                                |                     |                                                   |  |  |  |
|                                                                                                                                                                        | Height:             | 200 mm                                            |  |  |  |
|                                                                                                                                                                        | Depth:              | 116 mm                                            |  |  |  |
|                                                                                                                                                                        | Width:              | 116 mm                                            |  |  |  |
|                                                                                                                                                                        | Side inlet          | Standard                                          |  |  |  |
| Available Accessories                                                                                                                                                  |                     | ·                                                 |  |  |  |
| Air control units type C1 with filter pressure regulator, control pressure gauge and shut off valve:                                                                   | ROB 8-37 with C1    |                                                   |  |  |  |
| To protect the booster against excessive outlet pressures or to limit the outlet pressure, a safety valve can be fitted to the air control unit in the air drive line: |                     |                                                   |  |  |  |