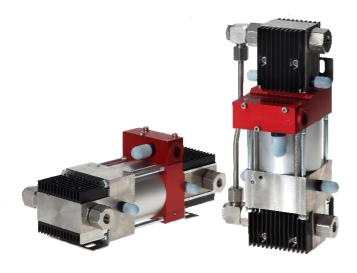

# HIGH PRESSURE TECHNOLOGY • HYDRAULICS • PNEUMATICS • TESTING EQUIPMENT

Technical Data Sheet ROB 8-37 Rebreather Oxygen Booster

**ROB 8-37** 

\* The flow is depending on air drive and inlet pressure

double acting, single air drive head and distance piece

| Wetted materials of construction:                                                                                                                                      |                     |                                                   |  |  |  |
|------------------------------------------------------------------------------------------------------------------------------------------------------------------------|---------------------|---------------------------------------------------|--|--|--|
|                                                                                                                                                                        | Seal package:       | Filled Teflon (PTFE)<br>Fluorcarbon (V)<br>1.4404 |  |  |  |
|                                                                                                                                                                        | High Pressure Body: |                                                   |  |  |  |
|                                                                                                                                                                        | Piston:             | 1.4112                                            |  |  |  |
|                                                                                                                                                                        | Fittings:           | 1.4571                                            |  |  |  |
| Approximate Dimensions:                                                                                                                                                |                     |                                                   |  |  |  |
|                                                                                                                                                                        | Height:             | 200 mm                                            |  |  |  |
|                                                                                                                                                                        | Depth:              | 116 mm                                            |  |  |  |
|                                                                                                                                                                        | Width:              | 116 mm                                            |  |  |  |
|                                                                                                                                                                        | Side inlet          | Standard                                          |  |  |  |
| Available Accessories                                                                                                                                                  |                     | ·                                                 |  |  |  |
| Air control units type C1 with filter pressure regulator, control pressure gauge and shut off valve:                                                                   | ROB 8-37 with C1    |                                                   |  |  |  |
| To protect the booster against excessive outlet pressures or to limit the outlet pressure, a safety valve can be fitted to the air control unit in the air drive line: |                     |                                                   |  |  |  |